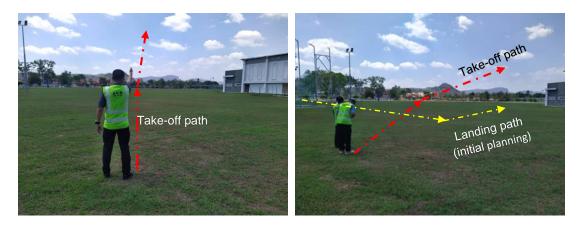

After the walk-around Visual Inspection, PIC warmed up the Microlight for approximately 5 to 6 minutes and was done successfully.

PIC was guided by ground crew and taxied to the adjacent field behind the stadium where that area had a long field and less obstacles for the take-off and then return for landing at the same place.

A - All clear runway, ground and air. Check for wind condition & direction.

I – Ignition on, power up, mag checks.

P – Power (Take-off when ready).

Take-off was successful. For the first few circuits, PIC did a circuit around the Sports Complex to gauge the wind condition, turbulence, rotors and sinks in the area.