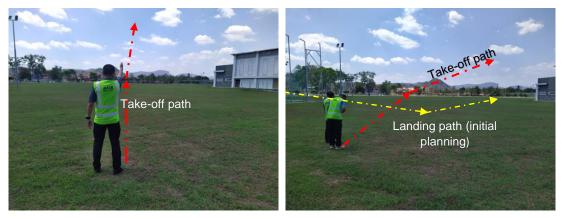

A - All clear runway, ground and air. Check for wind condition & direction.

I – Ignition on, power up, mag checks.

P – Power (Take-off when ready).

Take-off was successful. For the first few circuits, PIC did a circuit around the Sports Complex to gauge the wind condition, turbulence, rotors and sinks in the area.

After a few circuits flying around the Sports Complex, the landing area became unsafe for landing as the surrounding area was already crowded with the public which posed a threat to both the Microlight and the civilians if it continued with the landing plan.

PIC was trying to communicate with the ground crew, but there was no response then he used hand signal to alert the ground crew that the landing area was risky.

PIC decided to look for other available landing sites after signalling the ground crew. PIC climbed to 200 feet and started selecting potential landing sites and decided that the field in the Customs Complex to be the best landing area due to its length, location, less people, low tree lines, low structures, and wind condition was perfect.