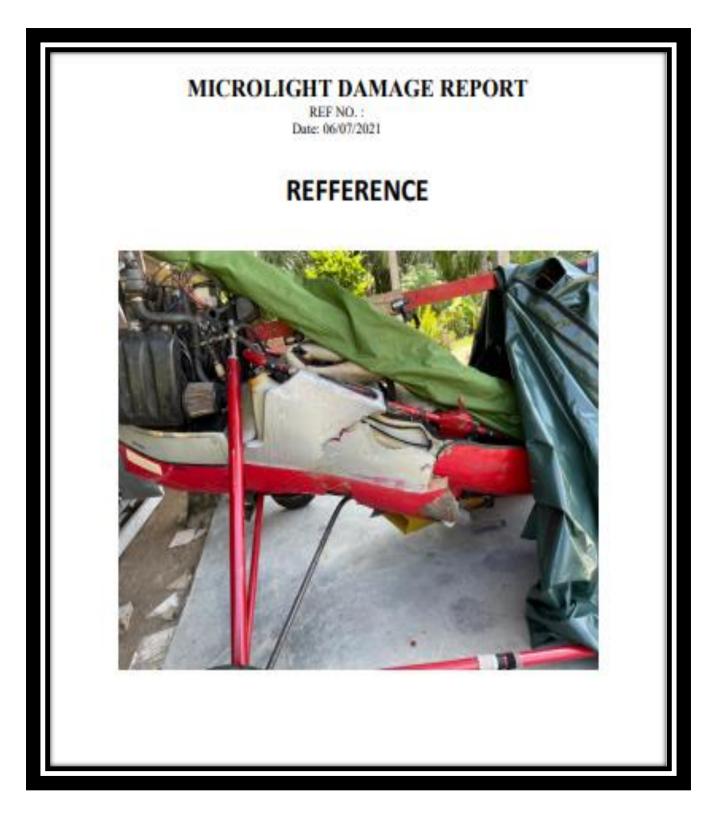

#### 1.3 Damage to Aircraft

When the Microlight impacted the tree at the landing area, it caused two (2) units of Engine Propeller Blade broke and several damages to the Engine Radiator, one (1) unit of Main Landing Gear (Left Side), composite part of the Microlight Fairing, Wing Structure (Left leading edge), and the Microlight Throttle Cable. Detail damaged images as shown in Figures 1, 2, 3, 4, 5, 6, 7 and 8. Damages report as per Appendix B.

Figure 1: Engine Radiator

Figure 2: Aircraft Fairing

Figure 3: Engine Propeller Blade

Figure 4: Main landing gear strut (right side)

Figure 5: Aircraft Fairing

Figure 6: Microlight Fairing

Figure 7: Wing Keel