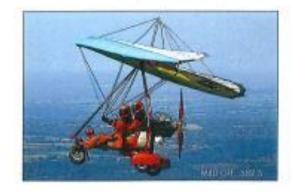

## **1.6** Aircraft Information

| Aircraft            | Air Creation GTE Clipper 582 |
|---------------------|------------------------------|
| Owner               | Private                      |
| Registration        | Not Available                |
| Serial No.          | Not Available                |
| C of A No.          | Not Available                |
| C of A Expiry       | Not Available                |
| C of R No.          | Not Available                |
| C of R Expiry       | Not Available                |
| Year of Manufacture | Not Available                |

## 1.6.1 Aircraft Data

Microlight filled with 33 litres of fuel which was sufficient for a short 20 minutes demonstration flight. The fuel tank can accommodate up to 55 litres of unleaded fuel premixed with 2T oil with a mixture of 50 to 1 due to the Rotax engine is a 2 stroke 2-cylinder 4 spark plugs (2 cdci's/2 mags) with 64 hp powerplant. Microlight Trike 582 GTE Clipper Information as per Appendix E.