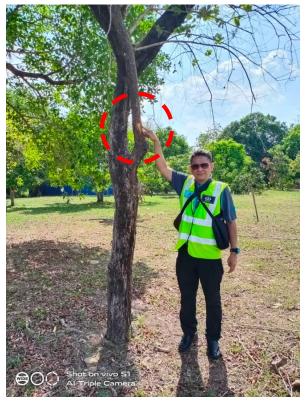

Figure 33: The Microlight Wing hit the two trees before hitting the third tree and halt

Figure 34: Microlight Wing hit the 1st tree

Figure 35: Microlight Wing hit the 2<sup>nd</sup> tree

Figure 36: Microlight came to halt after hitting a small tree at the end of the landing area

Figure 37: Microlight hit the third tree and halt

Figure 38: Microlight impact summary