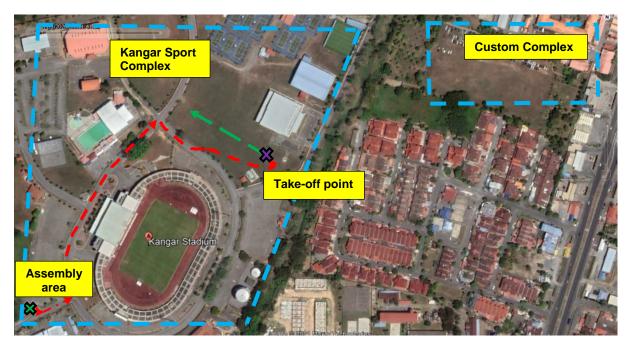

## **1.10** Aerodrome Information

Not Available as PIC used Sports Complex field as take-off and landing area.

Figure 13: Aerodrome Information

|   | Kangar Sports Complex and Custom Complex |
|---|------------------------------------------|
| * | Assembly area                            |
|   | Microlight taxi route                    |
| * | Take-off point                           |
|   | Take-off direction                       |

Figure 14: Microlight take-off point and initial planned landing area at open field Kangar Sports Complex