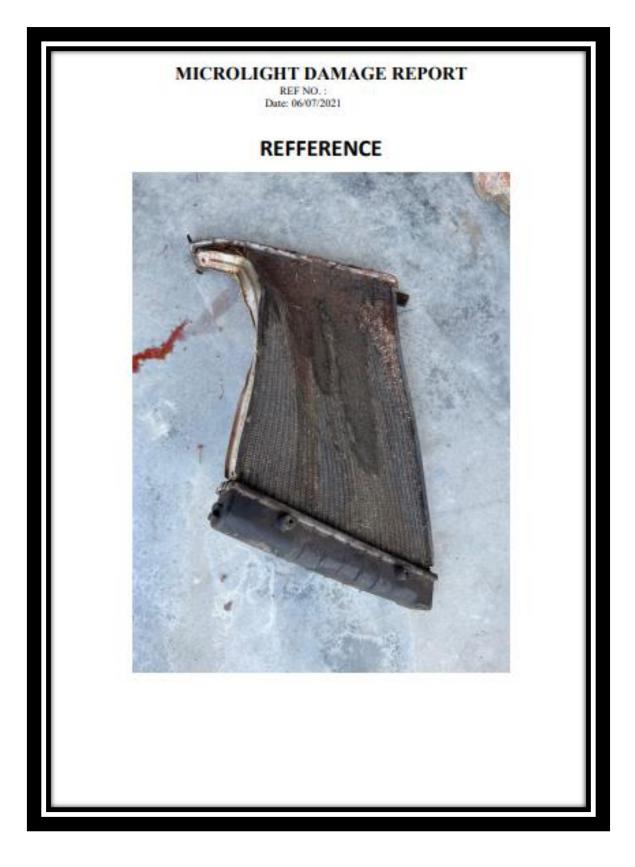

#### 1.3 Damage to Aircraft

When the Microlight impacted the tree at the landing area, it caused two (2) units of Engine Propeller Blade broke and several damages to the Engine Radiator, one (1) unit of Main Landing Gear (Left Side), composite part of the Microlight Fairing, Wing Structure (Left leading edge), and the Microlight Throttle Cable. Detail damaged images as shown in Figures 1, 2, 3, 4, 5, 6, 7 and 8. Damages report as per Appendix B.

Figure 1: Engine Radiator

Figure 2: Aircraft Fairing

Figure 3: Engine Propeller Blade

Figure 4: Main landing gear strut (right side)

Figure 5: Aircraft Fairing

Figure 6: Microlight Fairing

Figure 7: Wing Keel