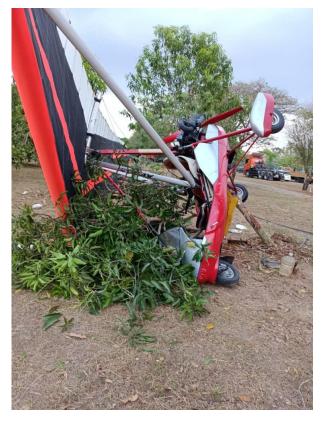

PIC managed to steer the nose wheel with his feet and trying to cut off the ignition switch while Microlight still rolling at full speed, but the ignition switch failed to cut the power off. As the Microlight was coming to the end of the field, PIC decided to hit a small tree in order to stop the Microlight.

PIC was unable to control the Microlight, and as Microlight moving to the end of the field, Microlight wing hit twice the adjacent tree before Microlight came to a halt after hitting the third tree at the end of the landing area.