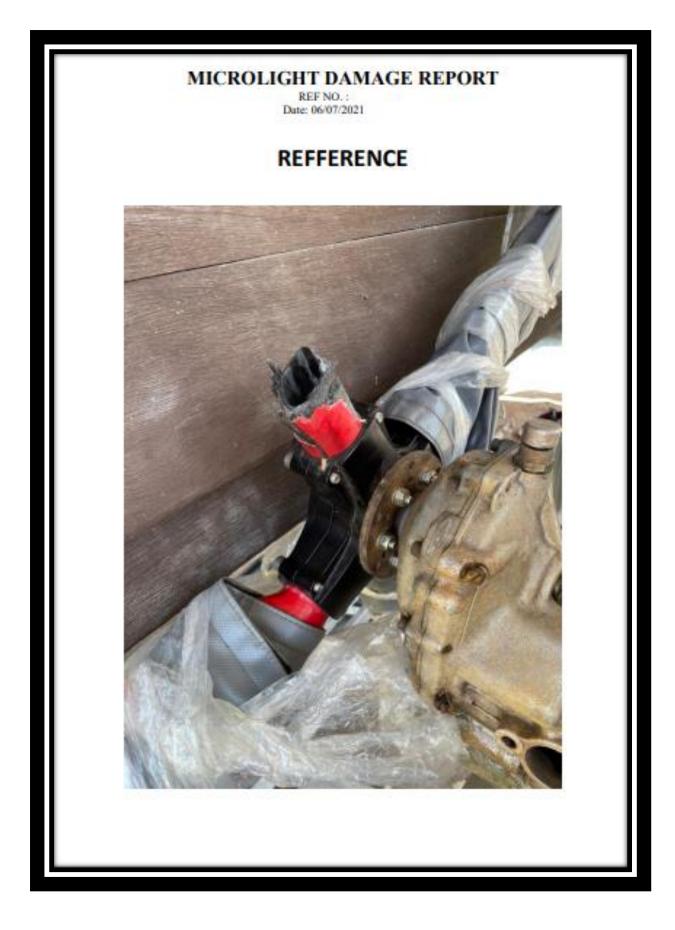

#### 1.3 Damage to Aircraft

When the Microlight impacted the tree at the landing area, it caused two (2) units of Engine Propeller Blade broke and several damages to the Engine Radiator, one (1) unit of Main Landing Gear (Left Side), composite part of the Microlight Fairing, Wing Structure (Left leading edge), and the Microlight Throttle Cable. Detail damaged images as shown in Figures 1, 2, 3, 4, 5, 6, 7 and 8. Damages report as per Appendix B.

Figure 8: Throttle Cable