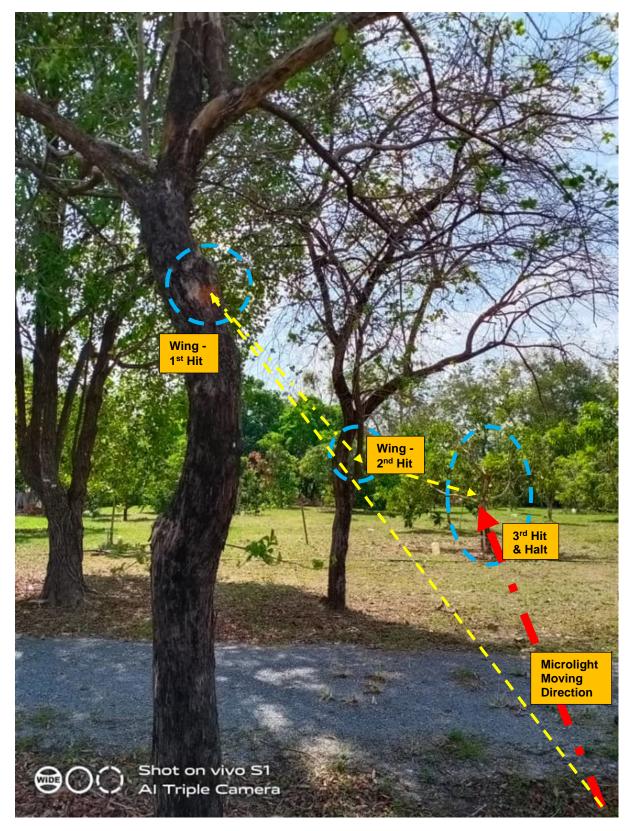

PIC was unable to control the Microlight, and as Microlight moving to the end of the field, Microlight wing hit twice the adjacent tree before Microlight came to a halt after hitting the third tree at the end of the landing area.

Figure 33: The Microlight Wing hit the two trees before hitting the third tree and halt

Figure 34: Microlight Wing hit the 1st tree

Figure 35: Microlight Wing hit the 2<sup>nd</sup> tree

Figure 36: Microlight came to halt after hitting a small tree at the end of the landing area

Figure 37: Microlight hit the third tree and halt

Figure 38: Microlight impact summary