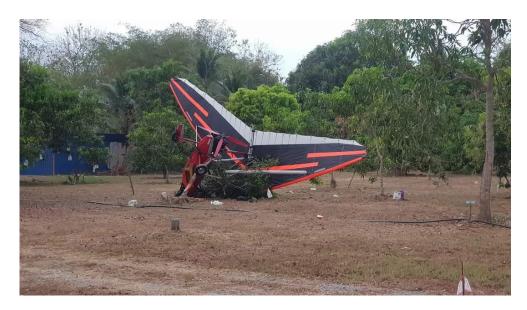

# 1.12 Wreckage and Impact Information

Figure 15: Microlight actual landing and impact point

Due to the unsafe conditions (public parking and heavy crowd) to land the Microlight at Kangar Sports Complex, PIC landed the Microlight at an open field at Custom Complex. However, the Microlight throttle got stuck after landing (during landing roll). Microlight came to a halt after hitting a small tree at the end of the landing area.

Figure 16: Microlight came to halt after hitting a small tree at the end of the landing area

Figure 17: Selvage and recovery by the Microlight team immediately after the accident

The recovery was performed on the same day at approximately 1900H and was successfully removed from the crash site and transported back to Kuala Lumpur for further action by the owner.