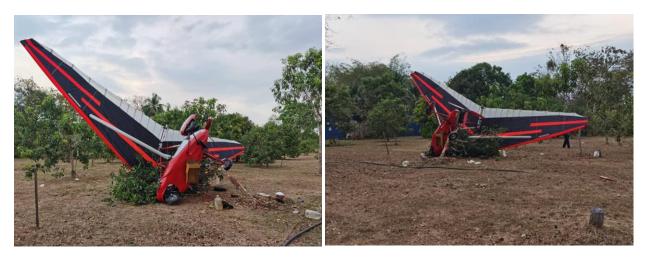

# 1.12 Wreckage and Impact Information

Figure 15: Microlight actual landing and impact point

Due to the unsafe conditions (public parking and heavy crowd) to land the Microlight at Kangar Sports Complex, PIC landed the Microlight at an open field at Custom Complex. However, the Microlight throttle got stuck after landing (during landing roll). Microlight came to a halt after hitting a small tree at the end of the landing area.

Figure 16: Microlight came to halt after hitting a small tree at the end of the landing area

Figure 17: Selvage and recovery by the Microlight team immediately after the accident

The recovery was performed on the same day at approximately 1900H and was successfully removed from the crash site and transported back to Kuala Lumpur for further action by the owner.