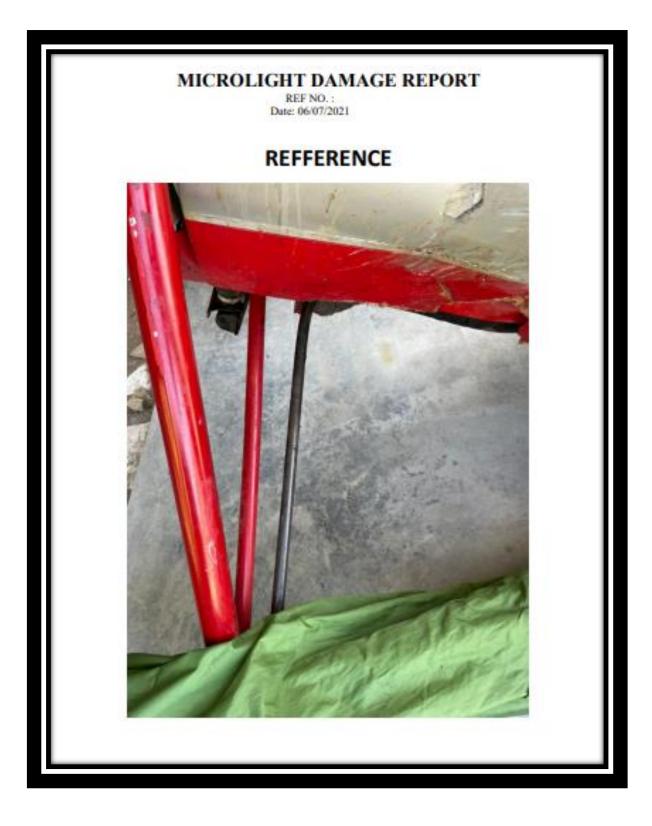

#### 1.3 Damage to Aircraft

When the Microlight impacted the tree at the landing area, it caused two (2) units of Engine Propeller Blade broke and several damages to the Engine Radiator, one (1) unit of Main Landing Gear (Left Side), composite part of the Microlight Fairing, Wing Structure (Left leading edge), and the Microlight Throttle Cable. Detail damaged images as shown in Figures 1, 2, 3, 4, 5, 6, 7 and 8. Damages report as per Appendix B.

Figure 1: Engine Radiator

Figure 2: Aircraft Fairing

Figure 3: Engine Propeller Blade

Figure 4: Main landing gear strut (right side)

Figure 5: Aircraft Fairing

Figure 6: Microlight Fairing

Figure 7: Wing Keel