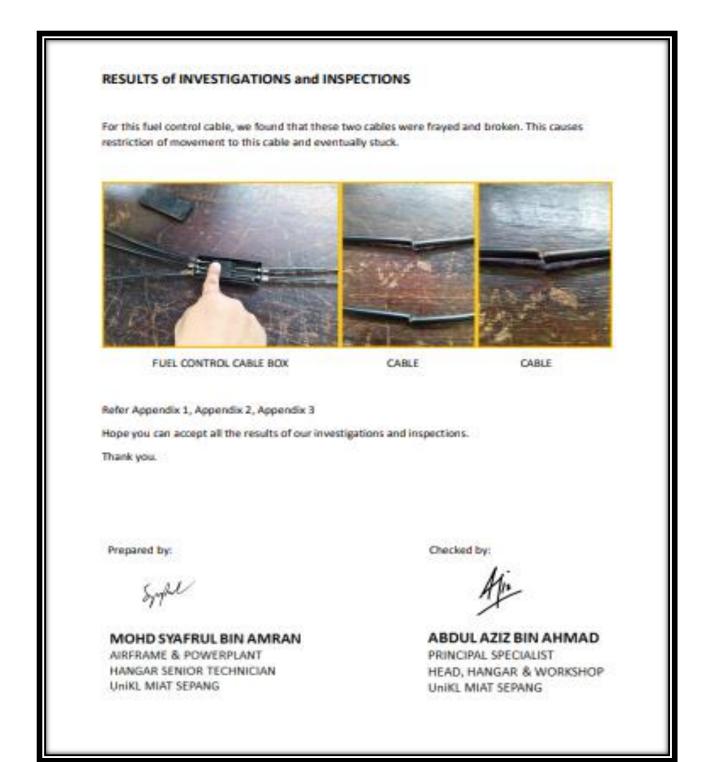

## 1.16 Tests and Research

Throttle cable was secured and assessment was carried out on the cable condition at University Kuala Lumpur Malaysian Institute of Aviation Technology (UniKL - MIAT). Assessment Report as per Appendix F.

34

Figure 39: Post-Accident Inspection found the Throttle Cable was dented

Figure 40: The Throttle Cable was sent for check and confirm that the Throttle Cable was dented

The specialist carried out the Throttle Cable checked, and the result was as per Appendix F. The analysis could not reveal that the dented was due to the occurrence (during the Microlite landing and hitting the outstretched rope on the field). However, it was suspected that prior to the landing process the Microlight hit the outstretched rope laying on the grass during landing roll and resulted the throttle cable got stuck and increased the Microlight power.