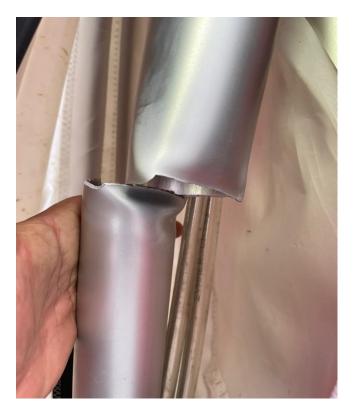

#### 1.3 Damage to Aircraft

When the Microlight impacted the tree at the landing area, it caused two (2) units of Engine Propeller Blade broke and several damages to the Engine Radiator, one (1) unit of Main Landing Gear (Left Side), composite part of the Microlight Fairing, Wing Structure (Left leading edge), and the Microlight Throttle Cable. Detail damaged images as shown in Figures 1, 2, 3, 4, 5, 6, 7 and 8. Damages report as per Appendix B.

Figure 8: Throttle Cable

## 1.16 Tests and Research

Throttle cable was secured and assessment was carried out on the cable condition at University Kuala Lumpur Malaysian Institute of Aviation Technology (UniKL - MIAT). Assessment Report as per Appendix F.

#### 3.2 Probable Causes

The probable cause of the accident was due to Throttle Cable being dented after Microlight came in contact with outreached rope during the landing roll, which led to the failure of the throttle paddle to reduce the speed.

34

Figure 39: Post-Accident Inspection found the Throttle Cable was dented

Figure 40: The Throttle Cable was sent for check and confirm that the Throttle Cable was dented

The specialist carried out the Throttle Cable checked, and the result was as per Appendix F. The analysis could not reveal that the dented was due to the occurrence (during the Microlite landing and hitting the outstretched rope on the field). However, it was suspected that prior to the landing process the Microlight hit the outstretched rope laying on the grass during landing roll and resulted the throttle cable got stuck and increased the Microlight power.