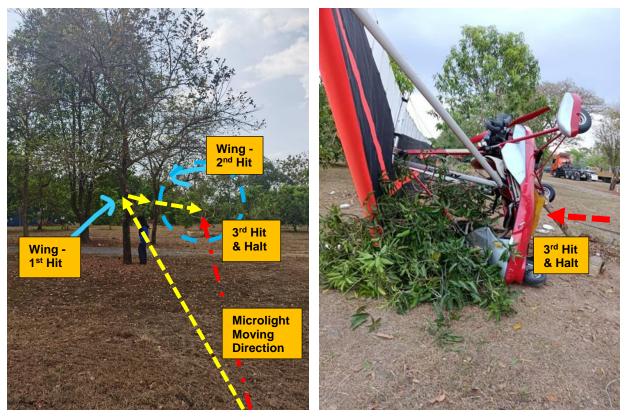

PIC was unable to control the Microlight, and as Microlight moving to the end of the field, Microlight wing hit twice the adjacent tree before Microlight came to a halt after hitting the third tree at the end of the landing area.

Figure 33: The Microlight Wing hit the two trees before hitting the third tree and halt

Figure 34: Microlight Wing hit the 1st tree

Figure 35: Microlight Wing hit the 2<sup>nd</sup> tree

Figure 36: Microlight came to halt after hitting a small tree at the end of the landing area

Figure 37: Microlight hit the third tree and halt

Figure 38: Microlight impact summary