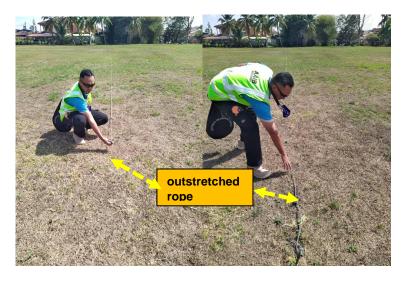

## 1.4 Other Damage

One outstretched rope had broken off during the landing roll before the Microlight hitting three trees that belong to the Custom. No other damages were observed.

Figure 9: Outstretched rope

Figure 31: Post-accident investigation found a snapped outstretched rope on the grass area across the open field at Custom Complex

Figure 32: Outstretched rope was suspected of being stuck by the Microlight during the landing roll