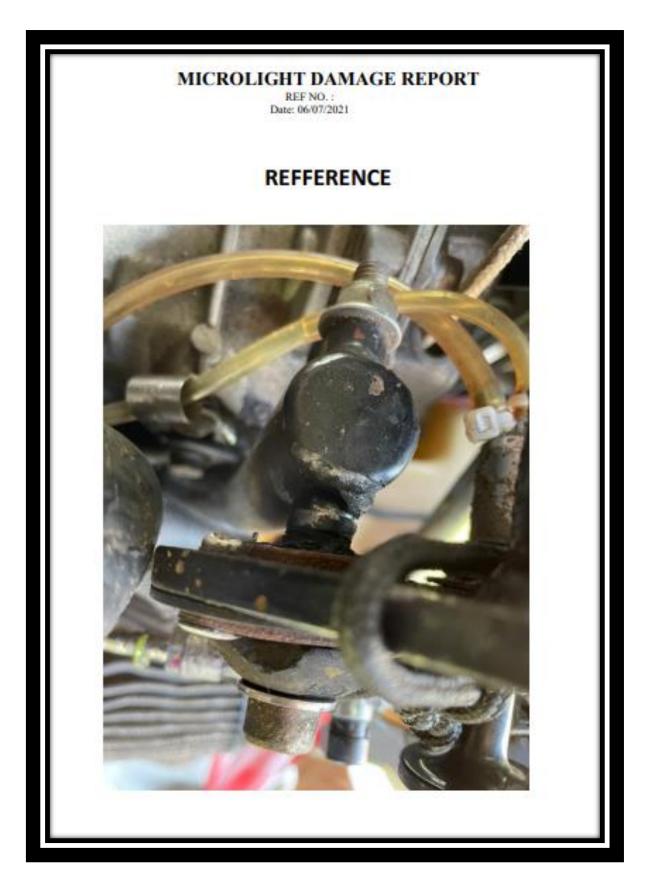

#### 1.3 Damage to Aircraft

When the Microlight impacted the tree at the landing area, it caused two (2) units of Engine Propeller Blade broke and several damages to the Engine Radiator, one (1) unit of Main Landing Gear (Left Side), composite part of the Microlight Fairing, Wing Structure (Left leading edge), and the Microlight Throttle Cable. Detail damaged images as shown in Figures 1, 2, 3, 4, 5, 6, 7 and 8. Damages report as per Appendix B.

Figure 8: Throttle Cable

## 1.16 Tests and Research

Throttle cable was secured and assessment was carried out on the cable condition at University Kuala Lumpur Malaysian Institute of Aviation Technology (UniKL - MIAT). Assessment Report as per Appendix F.