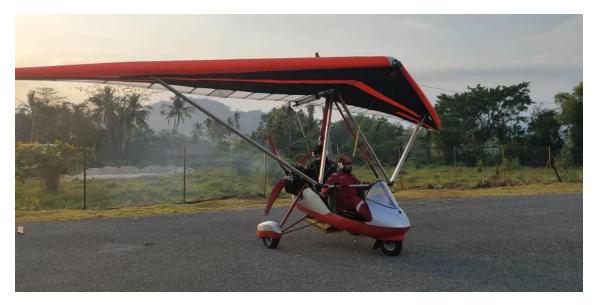

## **1.6** Aircraft Information

| Aircraft            | Air Creation GTE Clipper 582 |
|---------------------|------------------------------|
| Owner               | Private                      |
| Registration        | Not Available                |
| Serial No.          | Not Available                |
| C of A No.          | Not Available                |
| C of A Expiry       | Not Available                |
| C of R No.          | Not Available                |
| C of R Expiry       | Not Available                |
| Year of Manufacture | Not Available                |

## 1.6.1 Aircraft Data

Microlight filled with 33 litres of fuel which was sufficient for a short 20 minutes demonstration flight. The fuel tank can accommodate up to 55 litres of unleaded fuel premixed with 2T oil with a mixture of 50 to 1 due to the Rotax engine is a 2 stroke 2-cylinder 4 spark plugs (2 cdci's/2 mags) with 64 hp powerplant. Microlight Trike 582 GTE Clipper Information as per Appendix E.