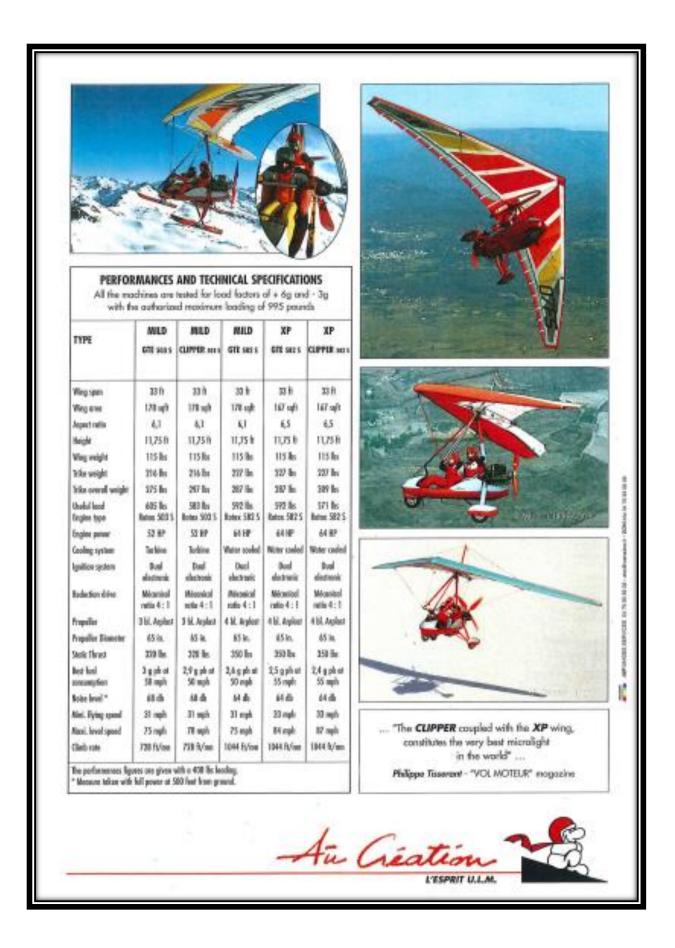

## **1.6** Aircraft Information

| Aircraft            | Air Creation GTE Clipper 582 |
|---------------------|------------------------------|
| Owner               | Private                      |
| Registration        | Not Available                |
| Serial No.          | Not Available                |
| C of A No.          | Not Available                |
| C of A Expiry       | Not Available                |
| C of R No.          | Not Available                |
| C of R Expiry       | Not Available                |
| Year of Manufacture | Not Available                |

## 1.6.1 Aircraft Data

Microlight filled with 33 litres of fuel which was sufficient for a short 20 minutes demonstration flight. The fuel tank can accommodate up to 55 litres of unleaded fuel premixed with 2T oil with a mixture of 50 to 1 due to the Rotax engine is a 2 stroke 2-cylinder 4 spark plugs (2 cdci's/2 mags) with 64 hp powerplant. Microlight Trike 582 GTE Clipper Information as per Appendix E.

Figure 12: Microlight Trike 582 GTE Clipper Information