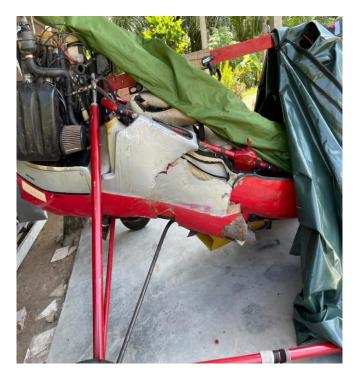

#### 1.3 Damage to Aircraft

When the Microlight impacted the tree at the landing area, it caused two (2) units of Engine Propeller Blade broke and several damages to the Engine Radiator, one (1) unit of Main Landing Gear (Left Side), composite part of the Microlight Fairing, Wing Structure (Left leading edge), and the Microlight Throttle Cable. Detail damaged images as shown in Figures 1, 2, 3, 4, 5, 6, 7 and 8. Damages report as per Appendix B.

Figure 1: Engine Radiator

Figure 2: Aircraft Fairing

Figure 3: Engine Propeller Blade

Figure 4: Main landing gear strut (right side)

Figure 5: Aircraft Fairing

Figure 6: Microlight Fairing

Figure 7: Wing Keel