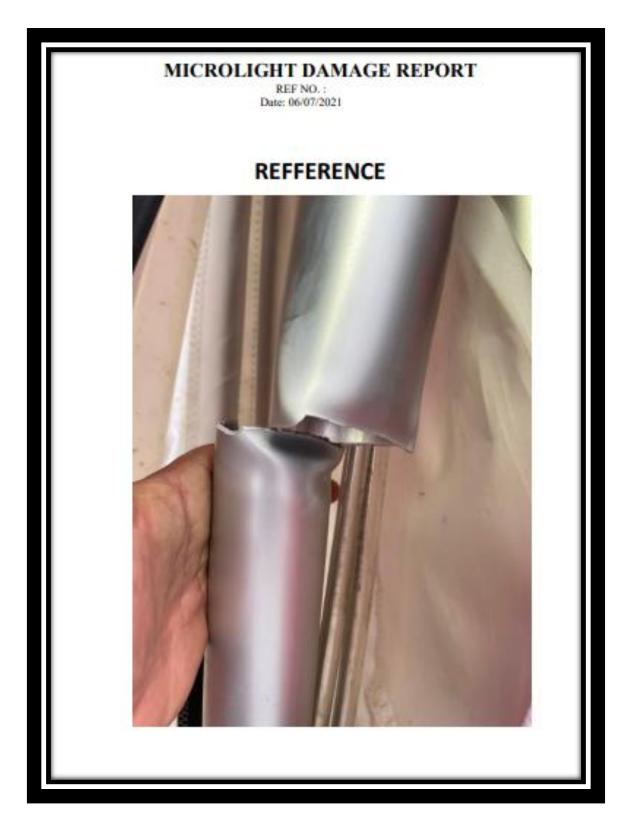

#### 1.3 Damage to Aircraft

When the Microlight impacted the tree at the landing area, it caused two (2) units of Engine Propeller Blade broke and several damages to the Engine Radiator, one (1) unit of Main Landing Gear (Left Side), composite part of the Microlight Fairing, Wing Structure (Left leading edge), and the Microlight Throttle Cable. Detail damaged images as shown in Figures 1, 2, 3, 4, 5, 6, 7 and 8. Damages report as per Appendix B.

Figure 1: Engine Radiator

Figure 2: Aircraft Fairing

Figure 3: Engine Propeller Blade

Figure 4: Main landing gear strut (right side)

Figure 5: Aircraft Fairing

Figure 6: Microlight Fairing

Figure 7: Wing Keel

Figure 8: Throttle Cable