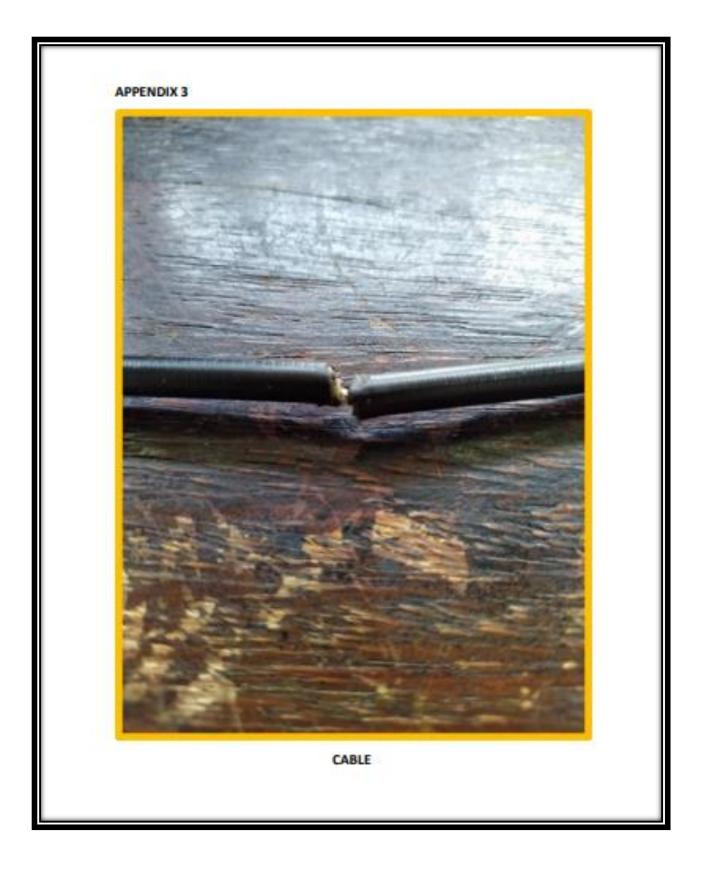

#### 1.3 Damage to Aircraft

When the Microlight impacted the tree at the landing area, it caused two (2) units of Engine Propeller Blade broke and several damages to the Engine Radiator, one (1) unit of Main Landing Gear (Left Side), composite part of the Microlight Fairing, Wing Structure (Left leading edge), and the Microlight Throttle Cable. Detail damaged images as shown in Figures 1, 2, 3, 4, 5, 6, 7 and 8. Damages report as per Appendix B.

Figure 8: Throttle Cable

## 1.16 Tests and Research

Throttle cable was secured and assessment was carried out on the cable condition at University Kuala Lumpur Malaysian Institute of Aviation Technology (UniKL - MIAT). Assessment Report as per Appendix F.

#### 3.2 Probable Causes

The probable cause of the accident was due to Throttle Cable being dented after Microlight came in contact with outreached rope during the landing roll, which led to the failure of the throttle paddle to reduce the speed.

34

Figure 39: Post-Accident Inspection found the Throttle Cable was dented

Figure 40: The Throttle Cable was sent for check and confirm that the Throttle Cable was dented

The specialist carried out the Throttle Cable checked, and the result was as per Appendix F. The analysis could not reveal that the dented was due to the occurrence (during the Microlite landing and hitting the outstretched rope on the field). However, it was suspected that prior to the landing process the Microlight hit the outstretched rope laying on the grass during landing roll and resulted the throttle cable got stuck and increased the Microlight power.