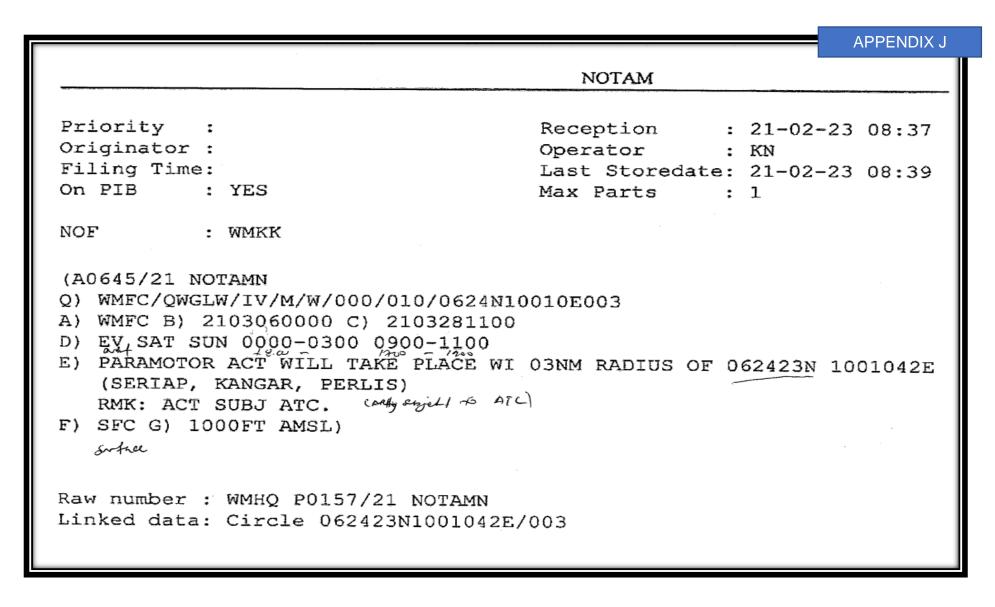

**2.2.3** The demonstration flight date did not adhere to NOTAM authorised by CAAM, where the demonstration flight should take place on 06 & 28 March 2021 (approved flight) instead of 01 March 2021, @approximately 1700H LT (actual flight) – Refer to Appendix J (NOTAM).

**3.1.8** The demonstration flight date did not adhere to NOTAM authorised by CAAM, where the demonstration flight should take place on 06 & 28 March 2021 (approved flight) instead of 01 March 2021, @approximately 1700H LT (actual flight) – Refer to Appendix J (NOTAM).