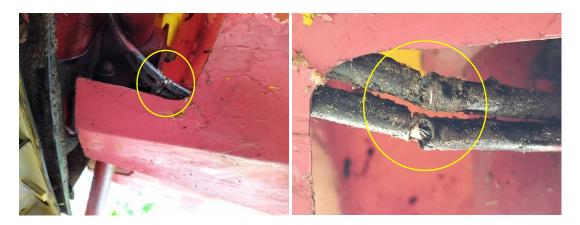

#### 1.3 Damage to Aircraft

When the Microlight impacted the tree at the landing area, it caused two (2) units of Engine Propeller Blade broke and several damages to the Engine Radiator, one (1) unit of Main Landing Gear (Left Side), composite part of the Microlight Fairing, Wing Structure (Left leading edge), and the Microlight Throttle Cable. Detail damaged images as shown in Figures 1, 2, 3, 4, 5, 6, 7 and 8. Damages report as per Appendix B.

Figure 8: Throttle Cable

## 1.16 Tests and Research

Throttle cable was secured and assessment was carried out on the cable condition at University Kuala Lumpur Malaysian Institute of Aviation Technology (UniKL - MIAT). Assessment Report as per Appendix F.

Figure 18: Post incident inspection

Figure 19: Post incident inspection

Figure 20: Post incident inspection

Figure 21: Post incident inspection (Throttle Cable)

Figure 22: Removing the Throttle Cable

Figure 23: Removing the Throttle Cable

Figure 24: Removing the Throttle Cable

Figure 25: Removing the Throttle Cable

Figure 26: Throttle Cable assessment