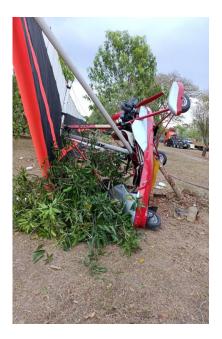

# 1.12 Wreckage and Impact Information

Figure 15: Microlight actual landing and impact point

Due to the unsafe conditions (public parking and heavy crowd) to land the Microlight at Kangar Sports Complex, PIC landed the Microlight at an open field at Custom Complex. However, the Microlight throttle got stuck after landing (during landing roll). Microlight came to a halt after hitting a small tree at the end of the landing area.

Figure 16: Microlight came to halt after hitting a small tree at the end of the landing area

Figure 17: Selvage and recovery by the Microlight team immediately after the accident

The recovery was performed on the same day at approximately 1900H and was successfully removed from the crash site and transported back to Kuala Lumpur for further action by the owner.

PIC was unable to control the Microlight, and as Microlight moving to the end of the field, Microlight wing hit twice the adjacent tree before Microlight came to a halt after hitting the third tree at the end of the landing area.

Figure 37: Microlight hit the third tree and halt

Figure 38: Microlight impact summary