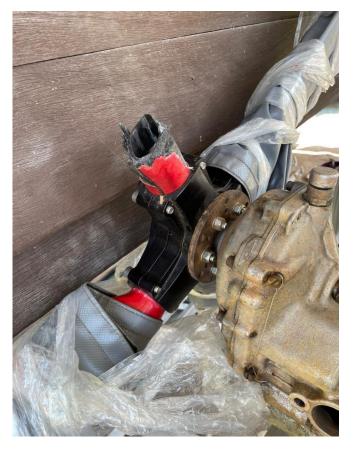

#### 1.3 Damage to Aircraft

When the Microlight impacted the tree at the landing area, it caused two (2) units of Engine Propeller Blade broke and several damages to the Engine Radiator, one (1) unit of Main Landing Gear (Left Side), composite part of the Microlight Fairing, Wing Structure (Left leading edge), and the Microlight Throttle Cable. Detail damaged images as shown in Figures 1, 2, 3, 4, 5, 6, 7 and 8. Damages report as per Appendix B.

Figure 8: Throttle Cable

## 1.16 Tests and Research

Throttle cable was secured and assessment was carried out on the cable condition at University Kuala Lumpur Malaysian Institute of Aviation Technology (UniKL - MIAT). Assessment Report as per Appendix F.

#### 3.2 Probable Causes

The probable cause of the accident was due to Throttle Cable being dented after Microlight came in contact with outreached rope during the landing roll, which led to the failure of the throttle paddle to reduce the speed.

34

Figure 39: Post-Accident Inspection found the Throttle Cable was dented

Figure 40: The Throttle Cable was sent for check and confirm that the Throttle Cable was dented

The specialist carried out the Throttle Cable checked, and the result was as per Appendix F. The analysis could not reveal that the dented was due to the occurrence (during the Microlite landing and hitting the outstretched rope on the field). However, it was suspected that prior to the landing process the Microlight hit the outstretched rope laying on the grass during landing roll and resulted the throttle cable got stuck and increased the Microlight power.