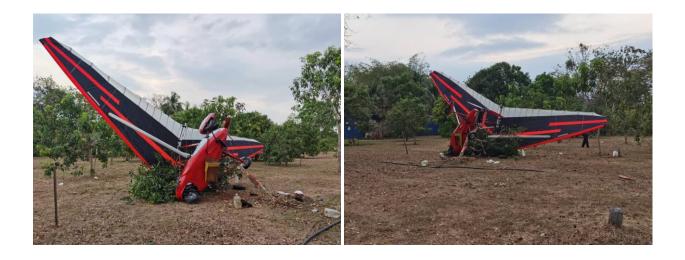

# 1.12 Wreckage and Impact Information

Figure 15: Microlight actual landing and impact point

Due to the unsafe conditions (public parking and heavy crowd) to land the Microlight at Kangar Sports Complex, PIC landed the Microlight at an open field at Custom Complex. However, the Microlight throttle got stuck after landing (during landing roll). Microlight came to a halt after hitting a small tree at the end of the landing area.

Figure 16: Microlight came to halt after hitting a small tree at the end of the landing area

Figure 17: Selvage and recovery by the Microlight team immediately after the accident

The recovery was performed on the same day at approximately 1900H and was successfully removed from the crash site and transported back to Kuala Lumpur for further action by the owner.