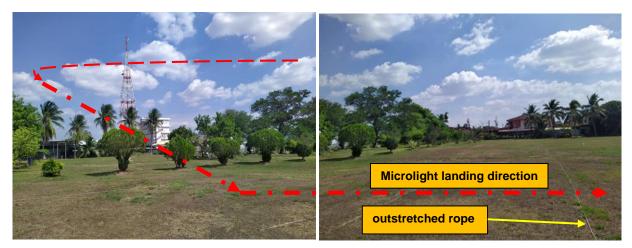

## **1.10** Aerodrome Information

Not Available as PIC used Sports Complex field as take-off and landing area.

Figure 13: Aerodrome Information

|   | Kangar Sports Complex and Custom Complex |
|---|------------------------------------------|
| * | Assembly area                            |
|   | Microlight taxi route                    |
| * | Take-off point                           |
|   | Take-off direction                       |

Figure 14: Microlight take-off point and initial planned landing area at open field Kangar Sports Complex

|   | Kangar Sports Complex and Custom<br>Complex |
|---|---------------------------------------------|
| ₩ | Assembly area                               |
| > | Microlight taxi route                       |
| * | Take-off point                              |
| > | Take-off direction                          |

Figure 27: Aerodrome Information

Figure 28: Microlight take-off point and landing plan at open field Kangar Sports Complex

Figure 29: Microlight actual landing and impact point

Figure 30: Microlight approach and landing position