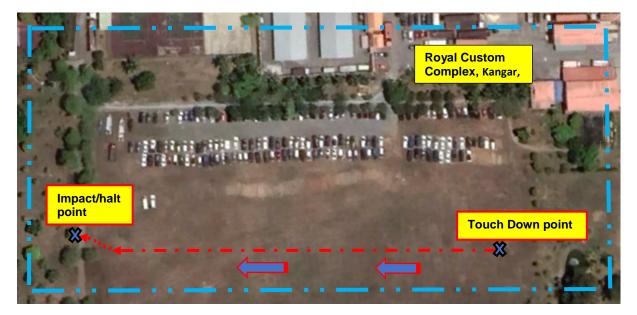

# 1.12 Wreckage and Impact Information

Figure 15: Microlight actual landing and impact point

Due to the unsafe conditions (public parking and heavy crowd) to land the Microlight at Kangar Sports Complex, PIC landed the Microlight at an open field at Custom Complex. However, the Microlight throttle got stuck after landing (during landing roll). Microlight came to a halt after hitting a small tree at the end of the landing area.

Figure 16: Microlight came to halt after hitting a small tree at the end of the landing area

Figure 17: Selvage and recovery by the Microlight team immediately after the accident

The recovery was performed on the same day at approximately 1900H and was successfully removed from the crash site and transported back to Kuala Lumpur for further action by the owner.