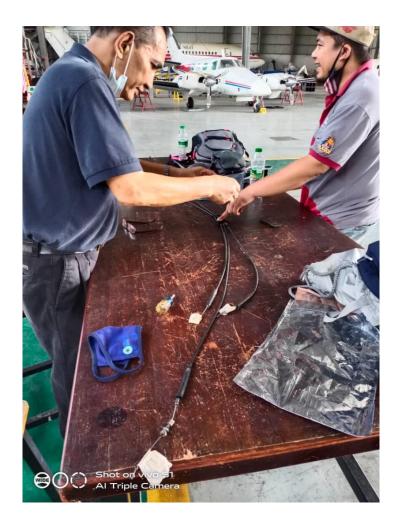

## 1.16 Tests and Research

Throttle cable was secured and assessment was carried out on the cable condition at University Kuala Lumpur Malaysian Institute of Aviation Technology (UniKL - MIAT). Assessment Report as per Appendix F.

34

Figure 39: Post-Accident Inspection found the Throttle Cable was dented

Figure 40: The Throttle Cable was sent for check and confirm that the Throttle Cable was dented

The specialist carried out the Throttle Cable checked, and the result was as per Appendix F. The analysis could not reveal that the dented was due to the occurrence (during the Microlite landing and hitting the outstretched rope on the field). However, it was suspected that prior to the landing process the Microlight hit the outstretched rope laying on the grass during landing roll and resulted the throttle cable got stuck and increased the Microlight power.