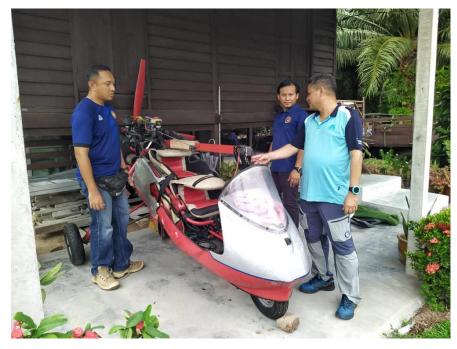

Pending rectification work, the Microlight had been secured and put under storage condition at the owner premise in Banting, Selangor.