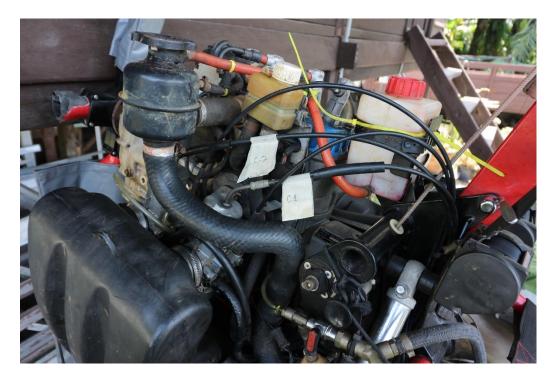

## 1.6.1 Aircraft Data

Microlight filled with 33 litres of fuel which was sufficient for a short 20 minutes demonstration flight. The fuel tank can accommodate up to 55 litres of unleaded fuel premixed with 2T oil with a mixture of 50 to 1 due to the Rotax engine is a 2 stroke 2-cylinder 4 spark plugs (2 cdci's/2 mags) with 64 hp powerplant. Microlight Trike 582 GTE Clipper Information as per Appendix E.

Figure 12: Microlight Trike 582 GTE Clipper Information