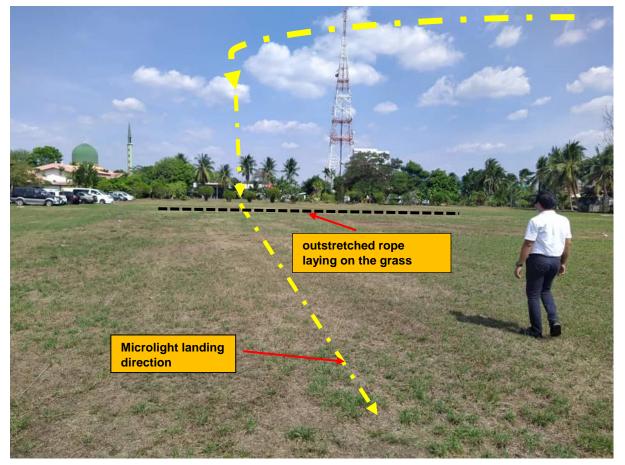

#### 2.1.1 On-site activities

From the information gathered on ground, Investigation team suspected that the Microlight had hit the outstretched rope laid out on the grass on the open field at Custom Complex.

23

with vehicles parking at the area. Due to the unsafe conditions, PIC has decided to change the landing plan to the adjacent area and he has landed the Microlight at an open field at Custom Complex.

Prior to the landing process the Microlight hit the outstretched rope laying on the grass during landing roll and resulted the throttle cable got stuck and increased the Microlight power.

Figure 31: Post-accident investigation found a snapped outstretched rope on the grass area across the open field at Custom Complex

Figure 32: Outstretched rope was suspected of being stuck by the Microlight during the landing roll