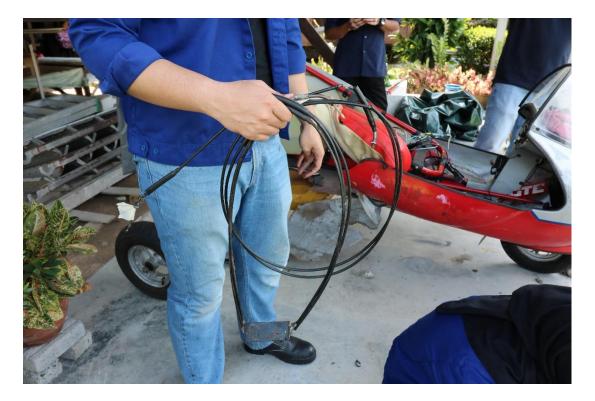

## 1.16 Tests and Research

Throttle cable was secured and assessment was carried out on the cable condition at University Kuala Lumpur Malaysian Institute of Aviation Technology (UniKL - MIAT). Assessment Report as per Appendix F.

Figure 18: Post incident inspection

Figure 19: Post incident inspection

Figure 20: Post incident inspection

Figure 21: Post incident inspection (Throttle Cable)

Figure 22: Removing the Throttle Cable

Figure 23: Removing the Throttle Cable

Figure 24: Removing the Throttle Cable

Figure 25: Removing the Throttle Cable

Figure 26: Throttle Cable assessment