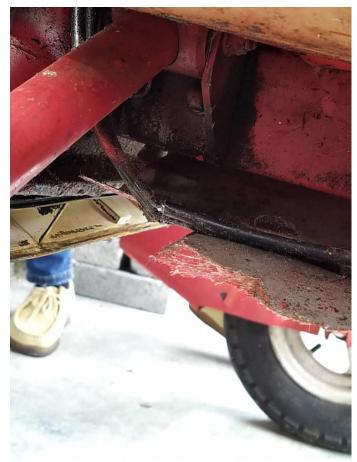

#### 1.3 Damage to Aircraft

When the Microlight impacted the tree at the landing area, it caused two (2) units of Engine Propeller Blade broke and several damages to the Engine Radiator, one (1) unit of Main Landing Gear (Left Side), composite part of the Microlight Fairing, Wing Structure (Left leading edge), and the Microlight Throttle Cable. Detail damaged images as shown in Figures 1, 2, 3, 4, 5, 6, 7 and 8. Damages report as per Appendix B.

Figure 8: Throttle Cable