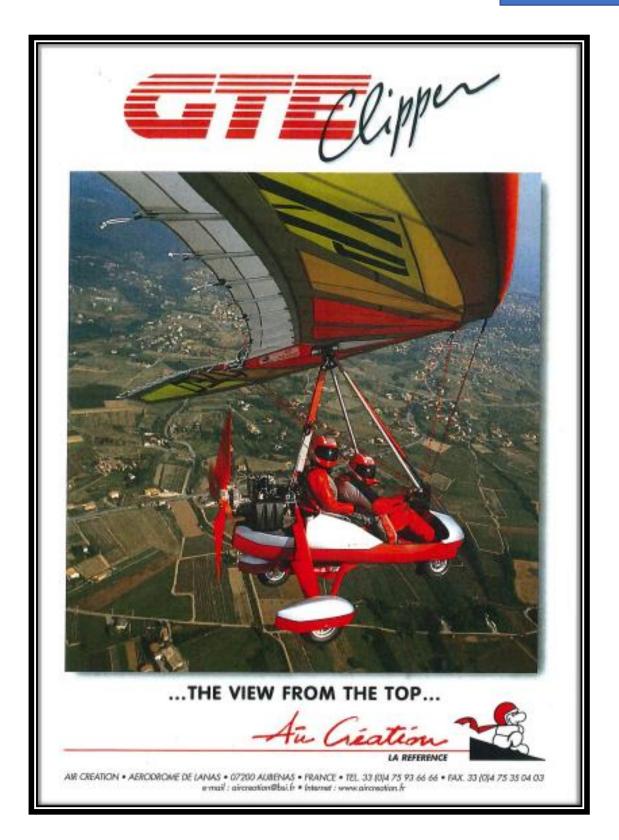

## **1.6** Aircraft Information

| Aircraft            | Air Creation GTE Clipper 582 |
|---------------------|------------------------------|
| Owner               | Private                      |
| Registration        | Not Available                |
| Serial No.          | Not Available                |
| C of A No.          | Not Available                |
| C of A Expiry       | Not Available                |
| C of R No.          | Not Available                |
| C of R Expiry       | Not Available                |
| Year of Manufacture | Not Available                |

## 1.6.1 Aircraft Data

Microlight filled with 33 litres of fuel which was sufficient for a short 20 minutes demonstration flight. The fuel tank can accommodate up to 55 litres of unleaded fuel premixed with 2T oil with a mixture of 50 to 1 due to the Rotax engine is a 2 stroke 2-cylinder 4 spark plugs (2 cdci's/2 mags) with 64 hp powerplant. Microlight Trike 582 GTE Clipper Information as per Appendix E.

Figure 12: Microlight Trike 582 GTE Clipper Information