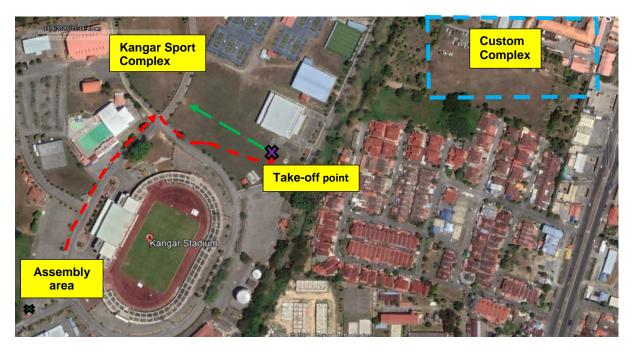

## **1.10** Aerodrome Information

Not Available as PIC used Sports Complex field as take-off and landing area.

Figure 13: Aerodrome Information

|   | Kangar Sports Complex and Custom Complex |
|---|------------------------------------------|
| * | Assembly area                            |
|   | Microlight taxi route                    |
| * | Take-off point                           |
|   | Take-off direction                       |

Figure 14: Microlight take-off point and initial planned landing area at open field Kangar Sports Complex