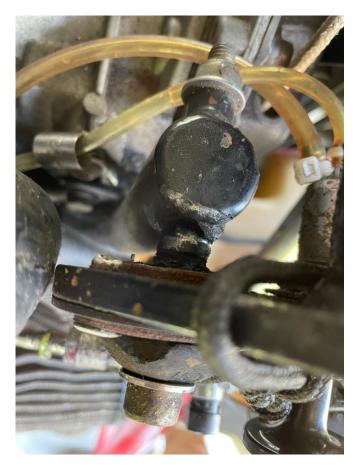

Figure 8: Throttle Cable

## 1.16 Tests and Research

Throttle cable was secured and assessment was carried out on the cable condition at University Kuala Lumpur Malaysian Institute of Aviation Technology (UniKL - MIAT). Assessment Report as per Appendix F.

Figure 18: Post incident inspection

Figure 19: Post incident inspection

Figure 20: Post incident inspection

Figure 21: Post incident inspection (Throttle Cable)

Figure 22: Removing the Throttle Cable

Figure 23: Removing the Throttle Cable

Figure 24: Removing the Throttle Cable

Figure 25: Removing the Throttle Cable

Figure 26: Throttle Cable assessment

34

Figure 39: Post-Accident Inspection found the Throttle Cable was dented

Figure 40: The Throttle Cable was sent for check and confirm that the Throttle Cable was dented

The specialist carried out the Throttle Cable checked, and the result was as per Appendix F. The analysis could not reveal that the dented was due to the occurrence (during the Microlite landing and hitting the outstretched rope on the field). However, it was suspected that prior to the landing process the Microlight hit the outstretched rope laying on the grass during landing roll and resulted the throttle cable got stuck and increased the Microlight power.