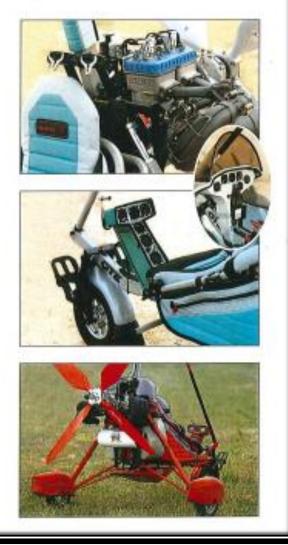

/555/             | ~~~~~~       |               |            |
| MCOORDELATION - PROP<br>Inter S03 5 [S1 87]<br>Inter S03 5 [S1 87]<br>Inductor per lost C 1:4<br>3 Stated RIPLAS propeller<br>4 Stated RIPLAS propeller<br>15 pallosts Induster | 5<br>5<br>5<br>5   | 5/55/5       | ~~~~~         | 100100     |
| - Electrical starter<br>- Foat deal asstral for                                                                                                                                 | ů<br>ů             | 0<br>0       | đ<br>đ        | 0          |
| instruction (fork + thrattle)<br>Tening system                                                                                                                                  | 0                  | 0            | à             | 0          |





| ALTRO                                                                            | OTA                       | GINES                                                                                                                                                                                      | E                           | 6                              |                                                                                                                                                                                         | .C.D     | 63        | -                                 |                    |
|----------------------------------------------------------------------------------|---------------------------|-----------------------------------------------------