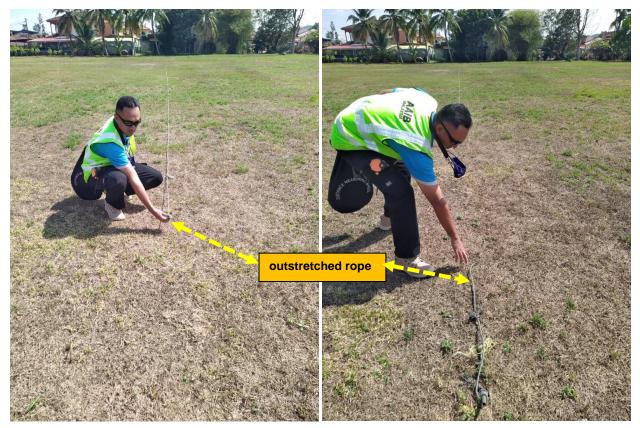

## 1.4 Other Damage

One outstretched rope had broken off during the landing roll before the Microlight hitting three trees that belong to the Custom. No other damages were observed.

Figure 9: Outstretched rope

Figure 31: Post-accident investigation found a snapped outstretched rope on the grass area across the open field at Custom Complex

Figure 32: Outstretched rope was suspected of being stuck by the Microlight during the landing roll