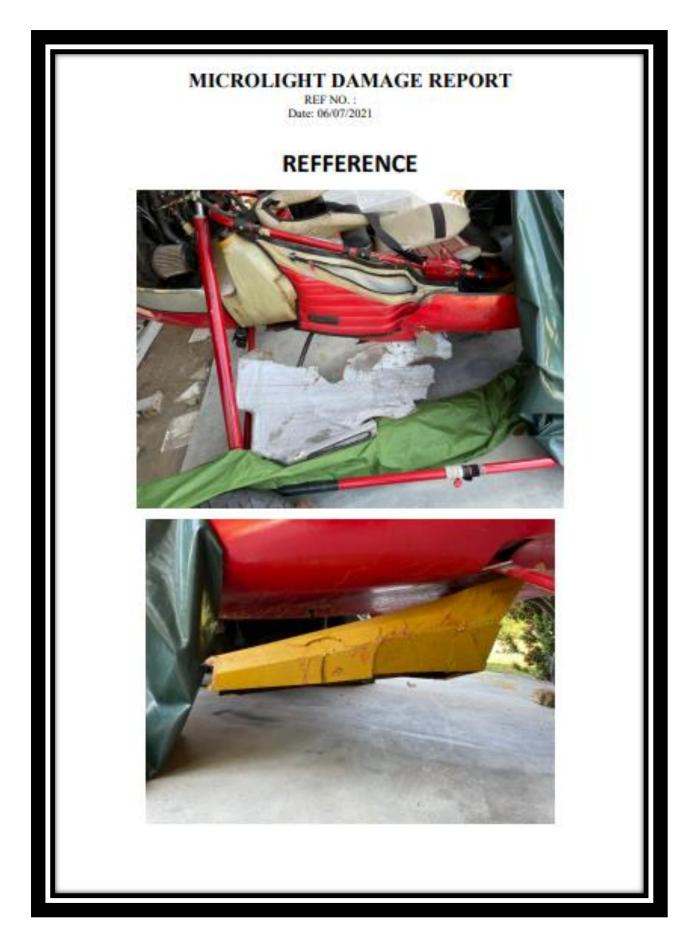

#### 1.3 Damage to Aircraft

When the Microlight impacted the tree at the landing area, it caused two (2) units of Engine Propeller Blade broke and several damages to the Engine Radiator, one (1) unit of Main Landing Gear (Left Side), composite part of the Microlight Fairing, Wing Structure (Left leading edge), and the Microlight Throttle Cable. Detail damaged images as shown in Figures 1, 2, 3, 4, 5, 6, 7 and 8. Damages report as per Appendix B.

Figure 1: Engine Radiator

Figure 2: Aircraft Fairing

Figure 3: Engine Propeller Blade

Figure 4: Main landing gear strut (right side)

Figure 5: Aircraft Fairing

Figure 6: Microlight Fairing

Figure 7: Wing Keel