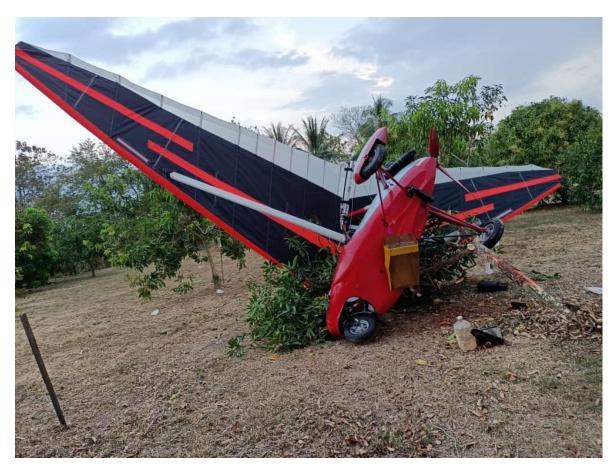

# 1.12 Wreckage and Impact Information

Figure 15: Microlight actual landing and impact point

Due to the unsafe conditions (public parking and heavy crowd) to land the Microlight at Kangar Sports Complex, PIC landed the Microlight at an open field at Custom Complex. However, the Microlight throttle got stuck after landing (during landing roll). Microlight came to a halt after hitting a small tree at the end of the landing area.

Figure 16: Microlight came to halt after hitting a small tree at the end of the landing area

Figure 17: Selvage and recovery by the Microlight team immediately after the accident

The recovery was performed on the same day at approximately 1900H and was successfully removed from the crash site and transported back to Kuala Lumpur for further action by the owner.