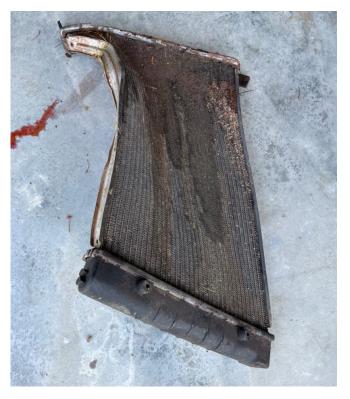

#### 1.3 Damage to Aircraft

When the Microlight impacted the tree at the landing area, it caused two (2) units of Engine Propeller Blade broke and several damages to the Engine Radiator, one (1) unit of Main Landing Gear (Left Side), composite part of the Microlight Fairing, Wing Structure (Left leading edge), and the Microlight Throttle Cable. Detail damaged images as shown in Figures 1, 2, 3, 4, 5, 6, 7 and 8. Damages report as per Appendix B.

Figure 1: Engine Radiator

Figure 2: Aircraft Fairing

Figure 3: Engine Propeller Blade

Figure 4: Main landing gear strut (right side)

Figure 5: Aircraft Fairing

Figure 6: Microlight Fairing

Figure 7: Wing Keel