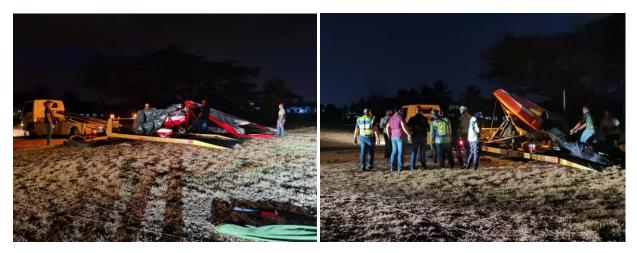

Figure 16: Microlight came to halt after hitting a small tree at the end of the landing area

Figure 17: Selvage and recovery by the Microlight team immediately after the accident

The recovery was performed on the same day at approximately 1900H and was successfully removed from the crash site and transported back to Kuala Lumpur for further action by the owner.