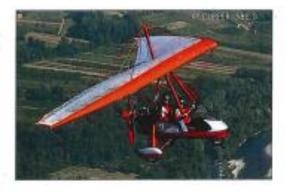

## SYNOPSIS

A 2-seater Microlight faced a nervous moment when the Microlight crashed after toucheddown during the roll and hit a small tree at the end of the landing area. The Microlight was on a demonstration flight at Kangar Main Stadium area and landed on a field in the vicinity of Kangar Customs Complex, Perlis.

The Microlight is privately owned and was brought from Kuala Lumpur for a demonstration flight by a club to promote their association in Kangar, Perlis.

The Pilot in Command (PIC) departed from Kangar Main Stadium for a demonstration flight before landing and crashed into the field in the vicinity of Kangar Customs Complex, Perlis.