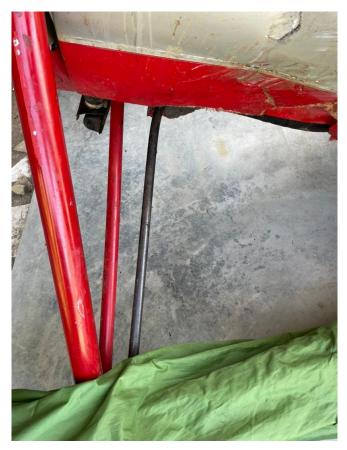

#### 1.3 Damage to Aircraft

When the Microlight impacted the tree at the landing area, it caused two (2) units of Engine Propeller Blade broke and several damages to the Engine Radiator, one (1) unit of Main Landing Gear (Left Side), composite part of the Microlight Fairing, Wing Structure (Left leading edge), and the Microlight Throttle Cable. Detail damaged images as shown in Figures 1, 2, 3, 4, 5, 6, 7 and 8. Damages report as per Appendix B.

Figure 1: Engine Radiator

Figure 2: Aircraft Fairing

Figure 3: Engine Propeller Blade

Figure 4: Main landing gear strut (right side)

Figure 5: Aircraft Fairing

Figure 6: Microlight Fairing

Figure 7: Wing Keel