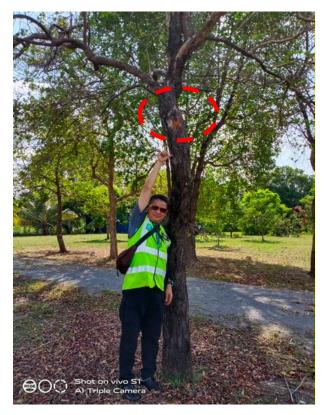

Figure 10: 1<sup>st</sup> & 2<sup>nd</sup> Trees

Figure 11: The 3<sup>rd</sup> Tree - Impact and halt

Figure 33: The Microlight Wing hit the two trees before hitting the third tree and halt

Figure 34: Microlight Wing hit the 1st tree

Figure 35: Microlight Wing hit the 2<sup>nd</sup> tree

Figure 36: Microlight came to halt after hitting a small tree at the end of the landing area