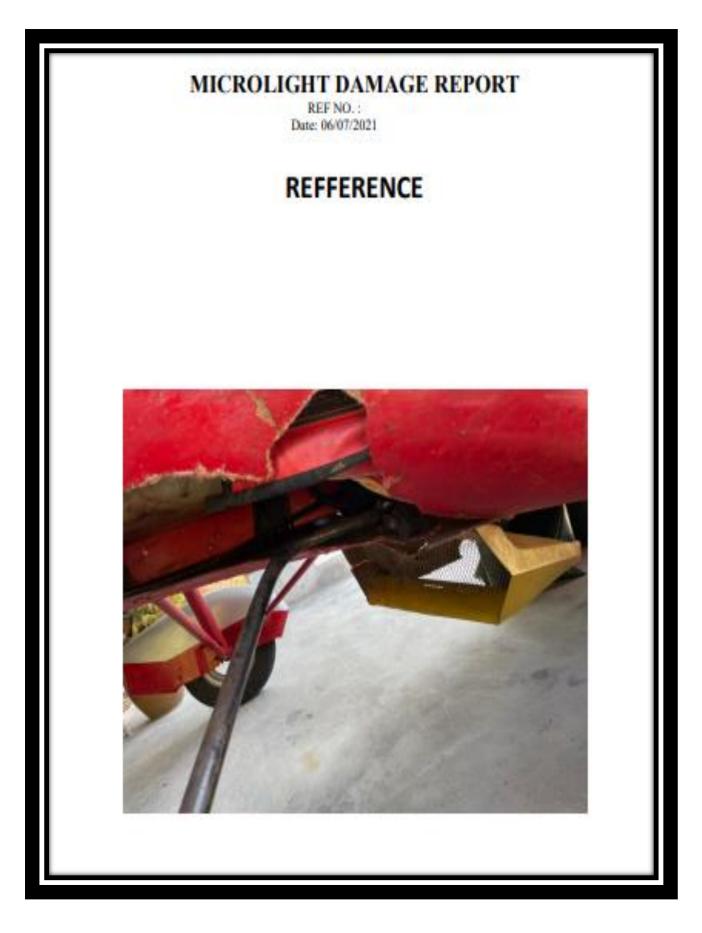

#### 1.3 Damage to Aircraft

When the Microlight impacted the tree at the landing area, it caused two (2) units of Engine Propeller Blade broke and several damages to the Engine Radiator, one (1) unit of Main Landing Gear (Left Side), composite part of the Microlight Fairing, Wing Structure (Left leading edge), and the Microlight Throttle Cable. Detail damaged images as shown in Figures 1, 2, 3, 4, 5, 6, 7 and 8. Damages report as per Appendix B.

Figure 1: Engine Radiator

Figure 2: Aircraft Fairing

Figure 3: Engine Propeller Blade

Figure 4: Main landing gear strut (right side)

Figure 5: Aircraft Fairing

Figure 6: Microlight Fairing

Figure 7: Wing Keel