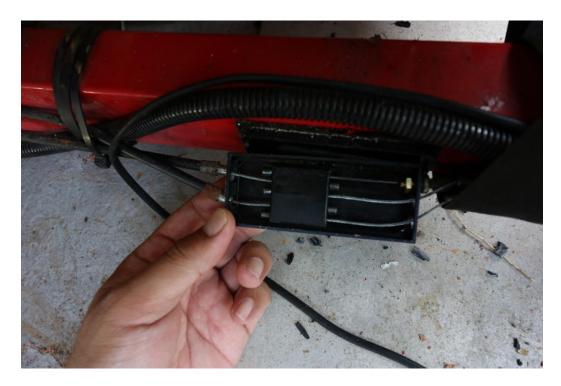

## 1.16 Tests and Research

Throttle cable was secured and assessment was carried out on the cable condition at University Kuala Lumpur Malaysian Institute of Aviation Technology (UniKL - MIAT). Assessment Report as per Appendix F.

Figure 18: Post incident inspection

Figure 19: Post incident inspection

Figure 20: Post incident inspection

Figure 21: Post incident inspection (Throttle Cable)

Figure 22: Removing the Throttle Cable

Figure 23: Removing the Throttle Cable

Figure 24: Removing the Throttle Cable

Figure 25: Removing the Throttle Cable

Figure 26: Throttle Cable assessment