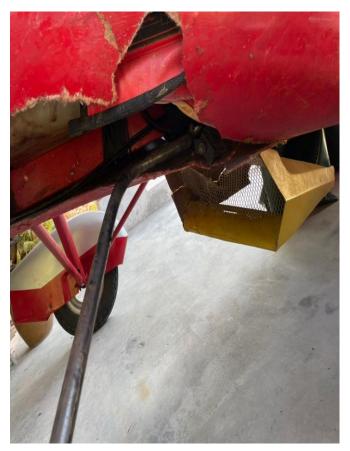

#### 1.3 Damage to Aircraft

When the Microlight impacted the tree at the landing area, it caused two (2) units of Engine Propeller Blade broke and several damages to the Engine Radiator, one (1) unit of Main Landing Gear (Left Side), composite part of the Microlight Fairing, Wing Structure (Left leading edge), and the Microlight Throttle Cable. Detail damaged images as shown in Figures 1, 2, 3, 4, 5, 6, 7 and 8. Damages report as per Appendix B.

Figure 1: Engine Radiator

Figure 2: Aircraft Fairing

Figure 3: Engine Propeller Blade

Figure 4: Main landing gear strut (right side)

Figure 5: Aircraft Fairing

Figure 6: Microlight Fairing

Figure 7: Wing Keel