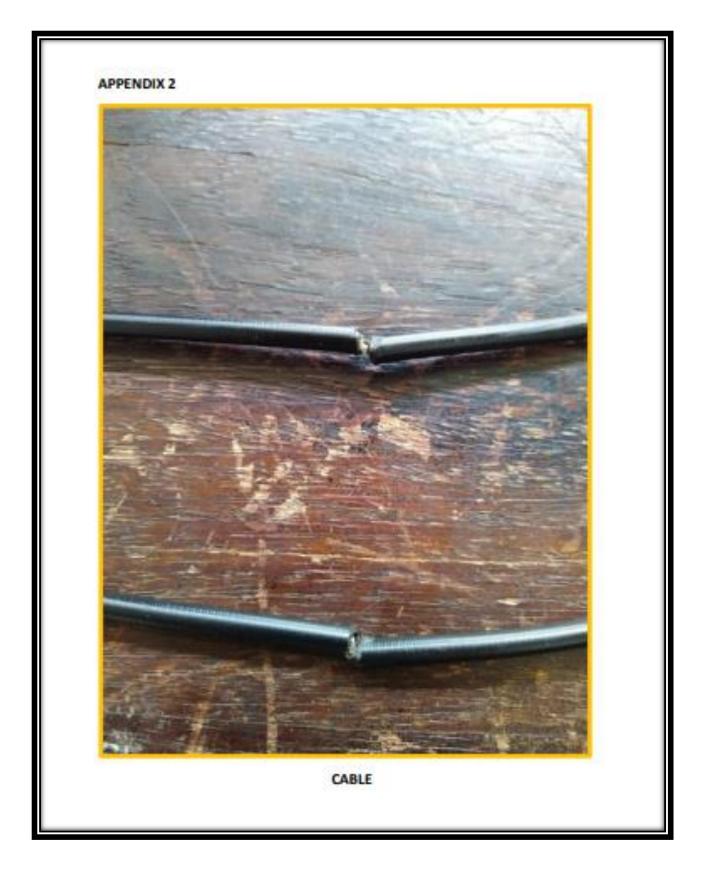

#### 1.3 Damage to Aircraft

When the Microlight impacted the tree at the landing area, it caused two (2) units of Engine Propeller Blade broke and several damages to the Engine Radiator, one (1) unit of Main Landing Gear (Left Side), composite part of the Microlight Fairing, Wing Structure (Left leading edge), and the Microlight Throttle Cable. Detail damaged images as shown in Figures 1, 2, 3, 4, 5, 6, 7 and 8. Damages report as per Appendix B.

Figure 8: Throttle Cable

## 1.16 Tests and Research

Throttle cable was secured and assessment was carried out on the cable condition at University Kuala Lumpur Malaysian Institute of Aviation Technology (UniKL - MIAT). Assessment Report as per Appendix F.

#### 3.2 Probable Causes

The probable cause of the accident was due to Throttle Cable being dented after Microlight came in contact with outreached rope during the landing roll, which led to the failure of the throttle paddle to reduce the speed.

34

Figure 39: Post-Accident Inspection found the Throttle Cable was dented

Figure 40: The Throttle Cable was sent for check and confirm that the Throttle Cable was dented

The specialist carried out the Throttle Cable checked, and the result was as per Appendix F. The analysis could not reveal that the dented was due to the occurrence (during the Microlite landing and hitting the outstretched rope on the field). However, it was suspected that prior to the landing process the Microlight hit the outstretched rope laying on the grass during landing roll and resulted the throttle cable got stuck and increased the Microlight power.