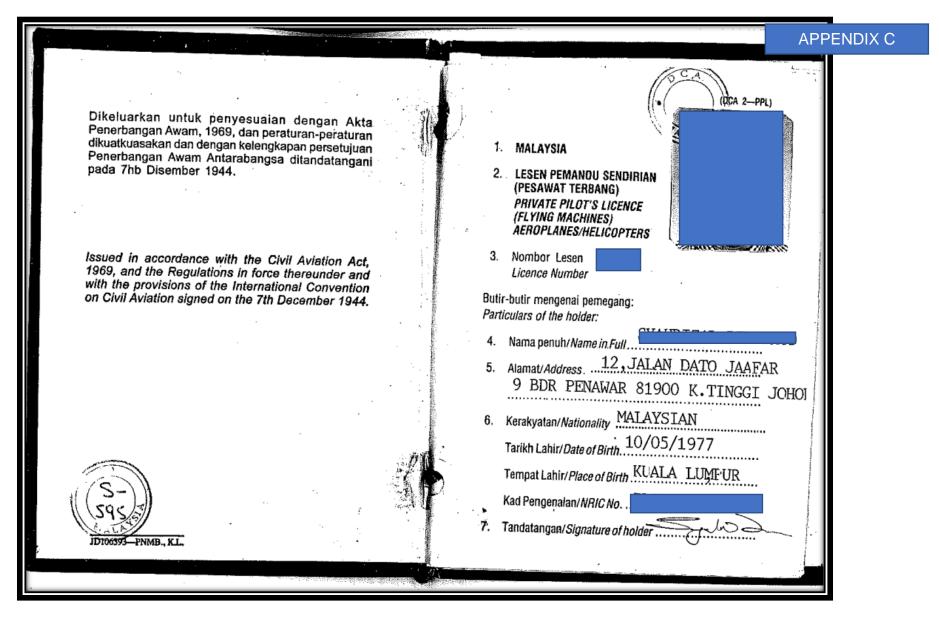

PIC holds a PPL-r. However, during the incident, his PPL-r Licence had expired (Appendix C) and no medical record was found. From the National Blood Centre Book Record as shown in Appendix D, PIC has donated blood on 24 February 2021 and he is an active blood donor. Based on those records, it shows that PIC is a healthy person and he had enough rest before the demonstration flight.

### 2.3 Pilot licensing

**2.3.1** The investigation team found that the PIC holds a PPL-r (Restricted) issued by CAAM. (Formerly known as the Department of Civil Aviation (DCA) of Malaysia). However, the licenses expired in Jun 2006 and had never been renewed.