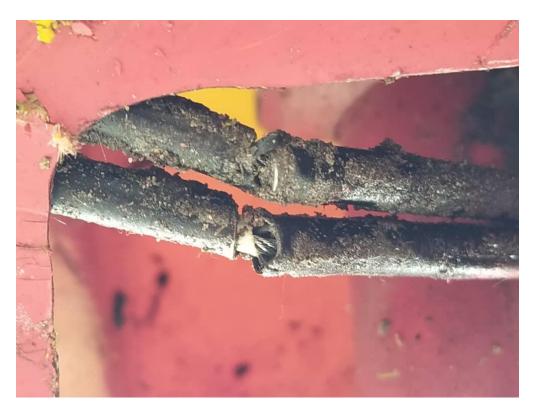

## 1.16 Tests and Research

Throttle cable was secured and assessment was carried out on the cable condition at University Kuala Lumpur Malaysian Institute of Aviation Technology (UniKL - MIAT). Assessment Report as per Appendix F.

#### 3.2 Probable Causes

The probable cause of the accident was due to Throttle Cable being dented after Microlight came in contact with outreached rope during the landing roll, which led to the failure of the throttle paddle to reduce the speed.

34

Figure 39: Post-Accident Inspection found the Throttle Cable was dented

Figure 40: The Throttle Cable was sent for check and confirm that the Throttle Cable was dented

The specialist carried out the Throttle Cable checked, and the result was as per Appendix F. The analysis could not reveal that the dented was due to the occurrence (during the Microlite landing and hitting the outstretched rope on the field). However, it was suspected that prior to the landing process the Microlight hit the outstretched rope laying on the grass during landing roll and resulted the throttle cable got stuck and increased the Microlight power.