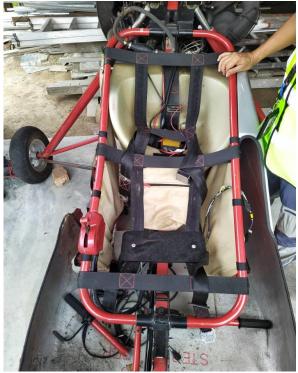

#### 1.3 Damage to Aircraft

When the Microlight impacted the tree at the landing area, it caused two (2) units of Engine Propeller Blade broke and several damages to the Engine Radiator, one (1) unit of Main Landing Gear (Left Side), composite part of the Microlight Fairing, Wing Structure (Left leading edge), and the Microlight Throttle Cable. Detail damaged images as shown in Figures 1, 2, 3, 4, 5, 6, 7 and 8. Damages report as per Appendix B.

Figure 1: Engine Radiator

Figure 2: Aircraft Fairing

Figure 3: Engine Propeller Blade

Figure 4: Main landing gear strut (right side)

Figure 5: Aircraft Fairing

Figure 6: Microlight Fairing

Figure 7: Wing Keel