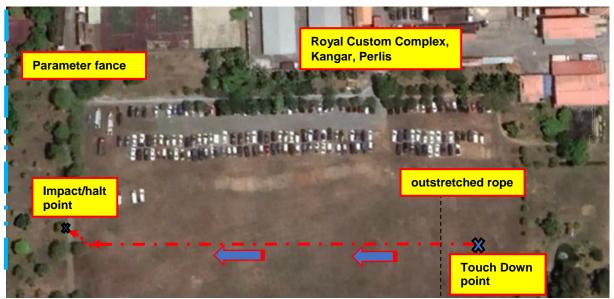

## 1.4 Other Damage

One outstretched rope had broken off during the landing roll before the Microlight hitting three trees that belong to the Custom. No other damages were observed.

Figure 9: Outstretched rope

Figure 10: 1<sup>st</sup> & 2<sup>nd</sup> Trees

Figure 11: The 3<sup>rd</sup> Tree - Impact and halt

# 1.12 Wreckage and Impact Information

Figure 15: Microlight actual landing and impact point

Due to the unsafe conditions (public parking and heavy crowd) to land the Microlight at Kangar Sports Complex, PIC landed the Microlight at an open field at Custom Complex. However, the Microlight throttle got stuck after landing (during landing roll). Microlight came to a halt after hitting a small tree at the end of the landing area.

Figure 16: Microlight came to halt after hitting a small tree at the end of the landing area

Figure 17: Selvage and recovery by the Microlight team immediately after the accident

The recovery was performed on the same day at approximately 1900H and was successfully removed from the crash site and transported back to Kuala Lumpur for further action by the owner.