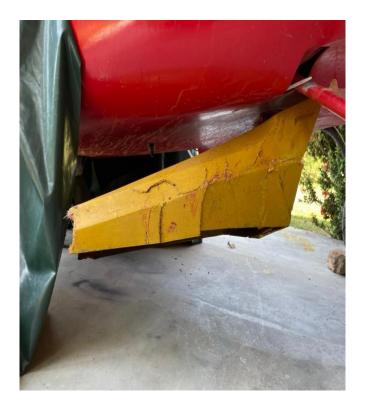

#### 1.3 Damage to Aircraft

When the Microlight impacted the tree at the landing area, it caused two (2) units of Engine Propeller Blade broke and several damages to the Engine Radiator, one (1) unit of Main Landing Gear (Left Side), composite part of the Microlight Fairing, Wing Structure (Left leading edge), and the Microlight Throttle Cable. Detail damaged images as shown in Figures 1, 2, 3, 4, 5, 6, 7 and 8. Damages report as per Appendix B.

Figure 1: Engine Radiator

Figure 2: Aircraft Fairing

Figure 3: Engine Propeller Blade

Figure 4: Main landing gear strut (right side)

Figure 5: Aircraft Fairing

Figure 6: Microlight Fairing

Figure 7: Wing Keel