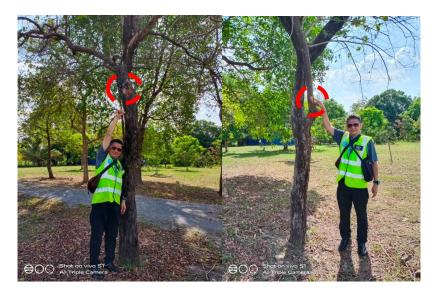

Figure 10: 1<sup>st</sup> & 2<sup>nd</sup> Trees

Figure 11: The 3<sup>rd</sup> Tree - Impact and halt

Figure 33: The Microlight Wing hit the two trees before hitting the third tree and halt

Figure 34: Microlight Wing hit the 1st tree

Figure 35: Microlight Wing hit the 2<sup>nd</sup> tree

Figure 36: Microlight came to halt after hitting a small tree at the end of the landing area