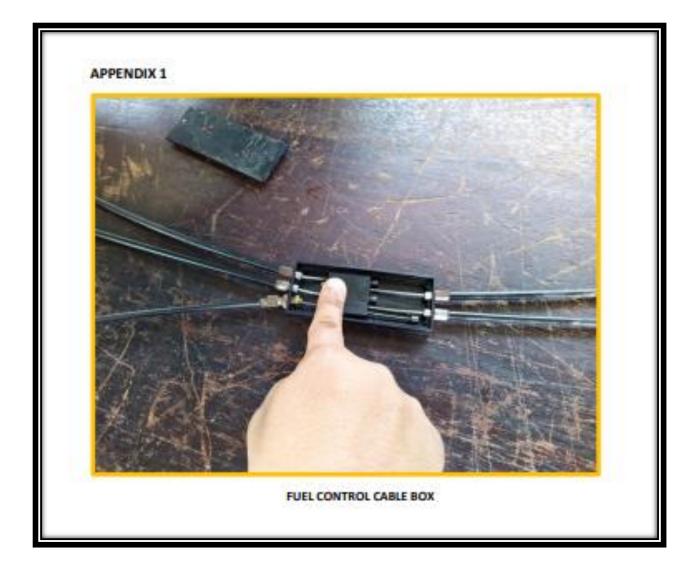

## 1.16 Tests and Research

Throttle cable was secured and assessment was carried out on the cable condition at University Kuala Lumpur Malaysian Institute of Aviation Technology (UniKL - MIAT). Assessment Report as per Appendix F.

34

Figure 39: Post-Accident Inspection found the Throttle Cable was dented

Figure 40: The Throttle Cable was sent for check and confirm that the Throttle Cable was dented

The specialist carried out the Throttle Cable checked, and the result was as per Appendix F. The analysis could not reveal that the dented was due to the occurrence (during the Microlite landing and hitting the outstretched rope on the field). However, it was suspected that prior to the landing process the Microlight hit the outstretched rope laying on the grass during landing roll and resulted the throttle cable got stuck and increased the Microlight power.