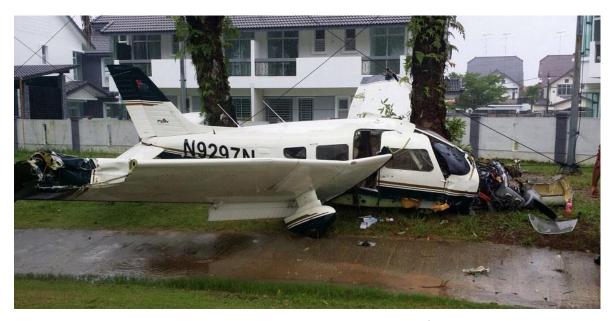

1.1.6 Captain of N9297N aircraft forced landed the aircraft safely at Senai International Airport Golf Course. Nevertheless, just before N9297N aircraft came to a complete stop, it hit a tree which is located very near to a golf course green.

Figure 2: N9297N hit a Tree during the Forced Landing

1.1.6 Owing to the severe hit against the tree, N9297N aircraft was severely damaged. In fact, the damage of N9297N aircraft was considered a total lost.