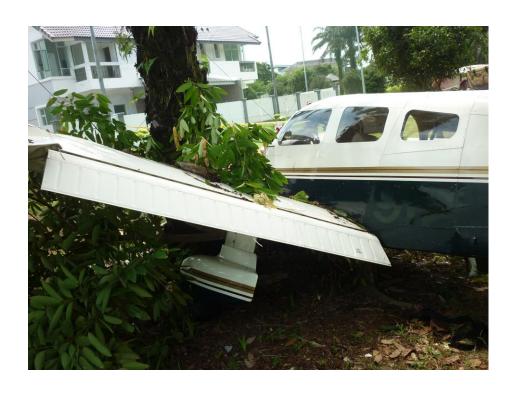

1.1.6 Captain of N9297N aircraft forced landed the aircraft safely at Senai International Airport Golf Course. Nevertheless, just before N9297N aircraft came to a complete stop, it hit a tree which is located very near to a golf course green.

Figure 2: N9297N hit a Tree during the Forced Landing

1.1.6 Owing to the severe hit against the tree, N9297N aircraft was severely damaged. In fact, the damage of N9297N aircraft was considered a total lost.