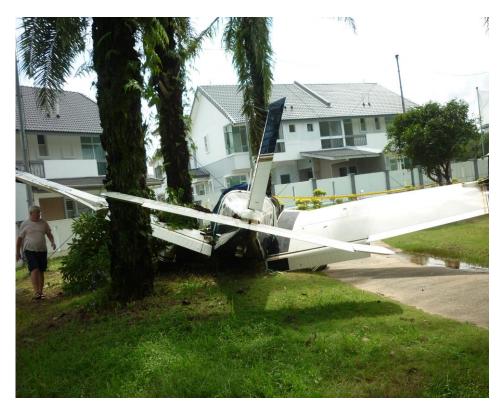

# 1.4 Damages To Aircraft

1.4.1 N9297N aircraft was severely damaged during the forced landing. However, the Captain only sustained minor injury.

Figure 3: Real View of Damaged N9297N Aircraft

Figure 4: N9297N Aircraft Collided with A Tree