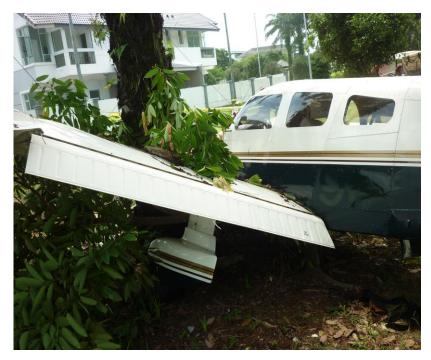

Although N9297N was successfully landed by the Captain, it ran out of landing space and collided with a tree finally.

N8287N was totally damaged during the final collision with the tree, ie. N9297N aircraft suffered total lost.

Figure 1: Damaged N9297N Aircraft