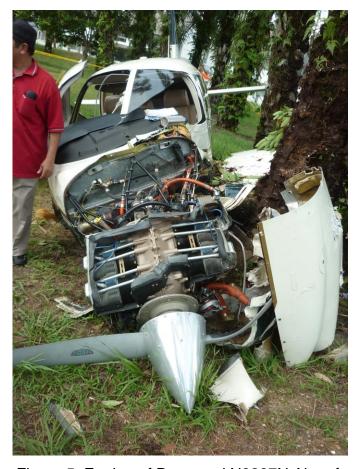

# 1.4 Damages To Aircraft

1.4.1 N9297N aircraft was severely damaged during the forced landing. However, the Captain only sustained minor injury.

Figure 3: Real View of Damaged N9297N Aircraft

Figure 4: N9297N Aircraft Collided with A Tree

Figure 5: Engine of Damaged N9297N Aircraft