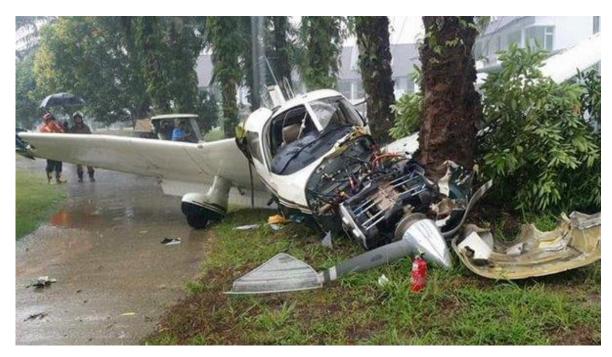

# 1.4 Damages To Aircraft

1.4.1 N9297N aircraft was severely damaged during the forced landing. However, the Captain only sustained minor injury.

Figure 3: Real View of Damaged N9297N Aircraft

Figure 4: N9297N Aircraft Collided with A Tree