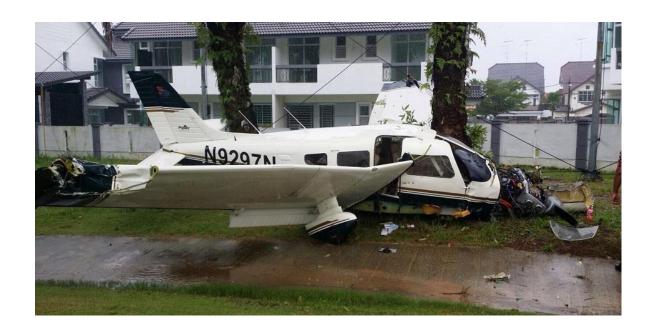

Although N9297N was successfully landed by the Captain, it ran out of landing space and collided with a tree finally.

N8287N was totally damaged during the final collision with the tree, ie. N9297N aircraft suffered total lost.

Figure 1: Damaged N9297N Aircraft